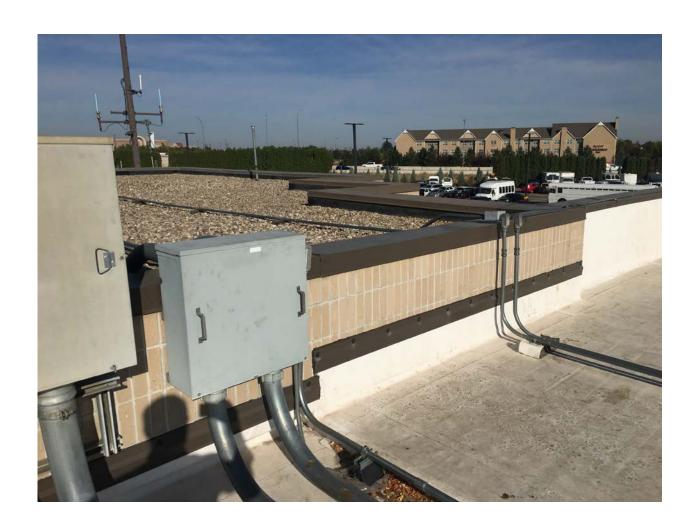

  Answer: The ¾" and 1" raceways have been added to the contract documents within addendum #1. These raceways house (1) 12 strand fiber and (1) 24 strand fiber for security connectivity. The active strands will be removed from the network and back fed through existing infrastructure by appointed personnel selected by Ada County. The patch over is excluded from project scope. Awarded contractor shall remove existing (dark) fiber connectivity during construction and re-install with new 12 strand and 24 strand fiber to termination points at completion of raceway installation consistent with addendum #1 document. Contractor to include all required terminations (fusion type to match existing).

### SHEET E-100

Add removal of fiber optic raceways to scope of work as indicated on attached sheet E-100.

### SHEET E-101

1. Add new fiber optic raceways on roof section 4; include re-pulling existing fiber optic cables and terminations as indicated on attached sheet E-101.

ATTACHMENTS: SHEETS E-100 and E-101