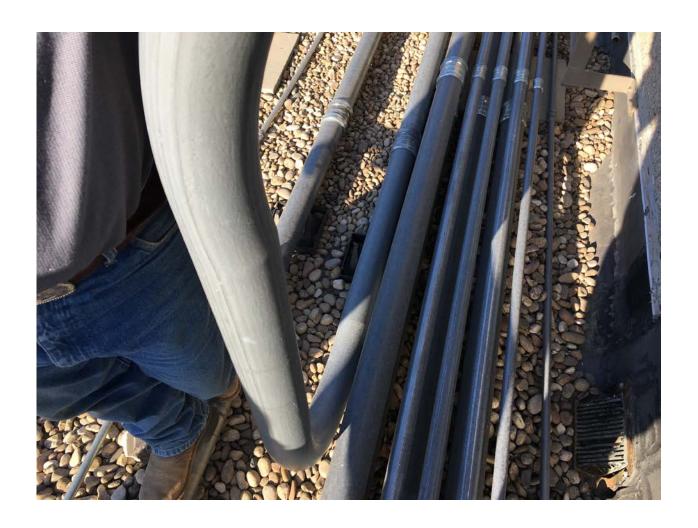

## Questions received prior to the February 1, 2019 4:00 p.m. local time cut-off:

- 1. Are the bids to be directed to Robyn Swaney in Ada County Procurement?

  <u>Answer: No, just to Ada County Procurement in general 200 W. Front St., Rm. 2210, Boise, ID 83702.</u>
- Ada County is stating a 4-hour maximum shutdown, which may be a difficult timeframe
  to stay within. If it pushes into six hours, will that be a problem?
  Answer: Ada County is willing to work with the awarded contractor regarding the
  shutdown requirement.
- 3. What are the preferred shutdown hours? Answer: 10:00 p.m. 5:00 a.m.
- 4. Who is handling the temporary connections to the stationary generator if 4 hour shutdown is exceeded? Answer: The contractor is responsible. This is an all-inclusive bid. However, the awarded contractor can temporarily connect if necessary.
- 5. Who is responsible for obtaining the wire needed for temporary connection? Answer: The contractor is responsible. This is an all-inclusive bid.
- 6. Are the two one-inch raceways in the middle included? What will the plan be for those? (2 small ones going down near ladder on gravel portion of roof)

  Answer: The ¾" and 1" raceways have been added to the contract documents within addendum #1. These raceways house (1) 12 strand fiber and (1) 24 strand fiber for security connectivity. The active strands will be removed from the network and back fed through existing infrastructure by appointed personnel selected by Ada County. The patch over is excluded from project scope. Awarded contractor shall remove existing (dark) fiber connectivity during construction and re-install with new 12 strand and 24 strand fiber to termination points at completion of raceway installation consistent with addendum #1 document. Contractor to include all required terminations (fusion type to match existing).