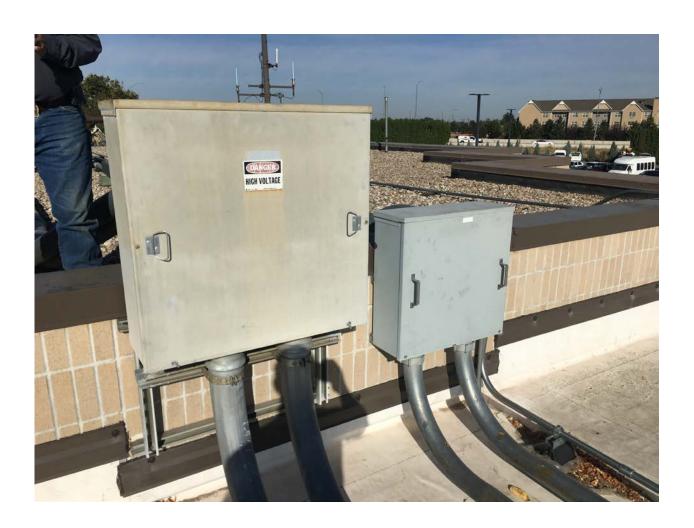

  Answer: The ¾" and 1" raceways have been added to the contract documents within addendum #1. These raceways house (1) 12 strand fiber and (1) 24 strand fiber for security connectivity. The active strands will be removed from the network and back fed through existing infrastructure by appointed personnel selected by Ada County. The patch over is excluded from project scope. Awarded contractor shall remove existing (dark) fiber connectivity during construction and re-install with new 12 strand and 24 strand fiber to termination points at completion of raceway installation consistent with addendum #1 document. Contractor to include all required terminations (fusion type to match existing).

### SHEET E-100

Add removal of fiber optic raceways to scope of work as indicated on attached sheet E-100.

### SHEET E-101

1. Add new fiber optic raceways on roof section 4; include re-pulling existing fiber optic cables and terminations as indicated on attached sheet E-101.

ATTACHMENTS: SHEETS E-100 and E-101