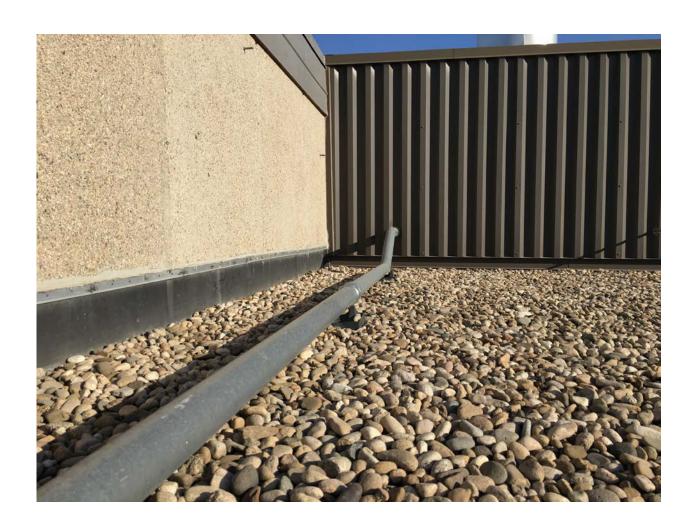

## Questions received prior to the February 1, 2019 4:00 p.m. local time cut-off:

- 1. Are the bids to be directed to Robyn Swaney in Ada County Procurement?

  <u>Answer: No, just to Ada County Procurement in general 200 W. Front St., Rm. 2210, Boise, ID 83702.</u>
- Ada County is stating a 4-hour maximum shutdown, which may be a difficult timeframe
  to stay within. If it pushes into six hours, will that be a problem?
  Answer: Ada County is willing to work with the awarded contractor regarding the
  shutdown requirement.
- 3. What are the preferred shutdown hours? Answer: 10:00 p.m. 5:00 a.m.
- 4. Who is handling the temporary connections to the stationary generator if 4 hour shutdown is exceeded? Answer: The contractor is responsible. This is an all-inclusive bid. However, the awarded contractor can temporarily connect if necessary.
- 5. Who is responsible for obtaining the wire needed for temporary connection? Answer: The contractor is responsible. This is an all-inclusive bid.
- 6. Are the two one-inch raceways in the middle included? What will the plan be for those? (2 small ones going down near ladder on gravel portion of roof)

  Answer: The ¾" and 1" raceways have been added to the contract documents within addendum #1. These raceways house (1) 12 strand fiber and (1) 24 strand fiber for security connectivity. The active strands will be removed from the network and back fed through existing infrastructure by appointed personnel selected by Ada County. The patch over is excluded from project scope. Awarded contractor shall remove existing (dark) fiber connectivity during construction and re-install with new 12 strand and 24 strand fiber to termination points at completion of raceway installation consistent with addendum #1 document. Contractor to include all required terminations (fusion type to match existing).