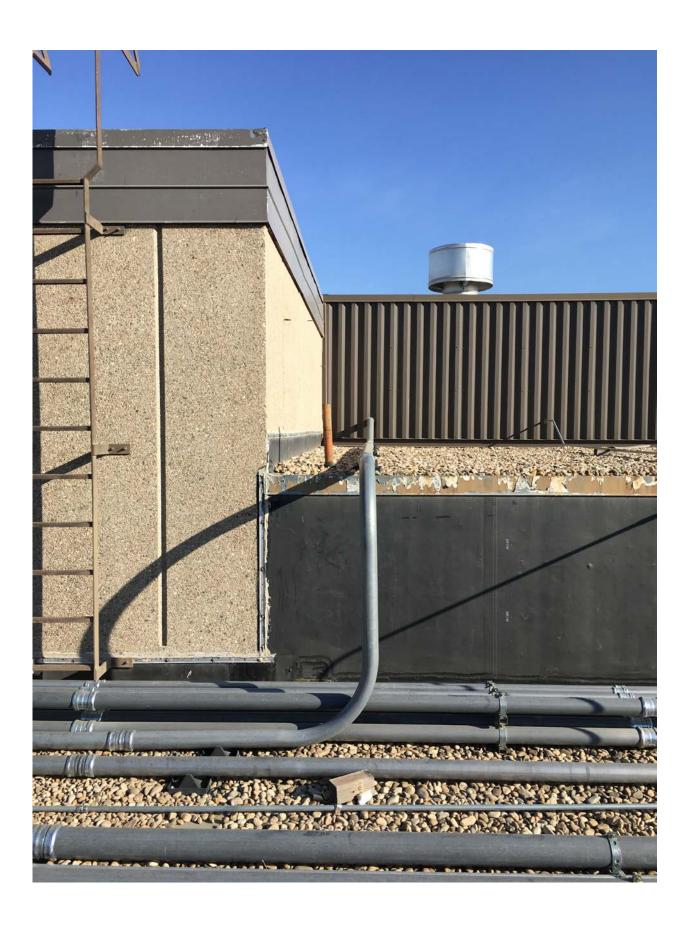

## Questions received prior to the February 1, 2019 4:00 p.m. local time cut-off:

- 1. Are the bids to be directed to Robyn Swaney in Ada County Procurement?

  <u>Answer: No, just to Ada County Procurement in general 200 W. Front St., Rm. 2210, Boise, ID 83702.</u>
- Ada County is stating a 4-hour maximum shutdown, which may be a difficult timeframe
  to stay within. If it pushes into six hours, will that be a problem?
  Answer: Ada County is willing to work with the awarded contractor regarding the
  shutdown requirement.
- 3. What are the preferred shutdown hours? Answer: 10:00 p.m. 5:00 a.m.
- 4. Who is handling the temporary connections to the stationary generator if 4 hour shutdown is exceeded? Answer: The contractor is responsible. This is an all-inclusive bid. However, the awarded contractor can temporarily connect if necessary.
- 5. Who is responsible for obtaining the wire needed for temporary connection? Answer: The contractor is responsible. This is an all-inclusive bid.
- 6. Are the two one-inch raceways in the middle included? What will the plan be for those? (2 small ones going down near ladder on gravel portion of roof)

  Answer: The ¾" and 1" raceways have been added to the contract documents within addendum #1. These raceways house (1) 12 strand fiber and (1) 24 strand fiber for security connectivity. The active strands will be removed from the network and back fed through existing infrastructure by appointed personnel selected by Ada County. The patch over is excluded from project scope. Awarded contractor shall remove existing (dark) fiber connectivity during construction and re-install with new 12 strand and 24 strand fiber to termination points at completion of raceway installation consistent with addendum #1 document. Contractor to include all required terminations (fusion type to match existing).

### SHEET E-100

Add removal of fiber optic raceways to scope of work as indicated on attached sheet E-100.

### SHEET E-101

1. Add new fiber optic raceways on roof section 4; include re-pulling existing fiber optic cables and terminations as indicated on attached sheet E-101.

ATTACHMENTS: SHEETS E-100 and E-101