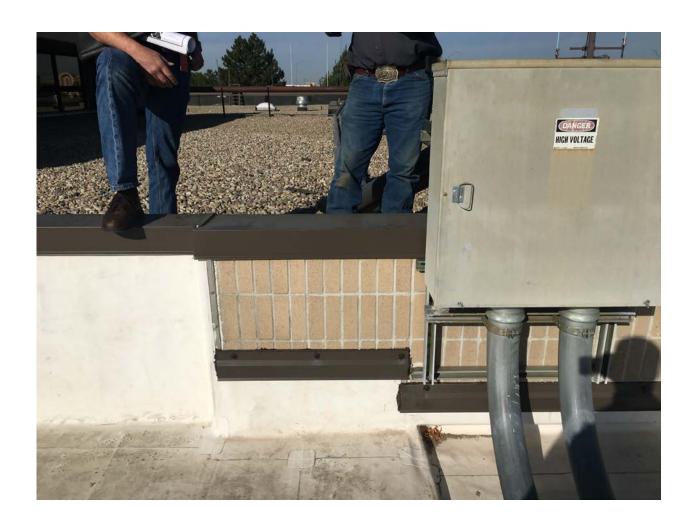

  Answer: The ¾" and 1" raceways have been added to the contract documents within addendum #1. These raceways house (1) 12 strand fiber and (1) 24 strand fiber for security connectivity. The active strands will be removed from the network and back fed through existing infrastructure by appointed personnel selected by Ada County. The patch over is excluded from project scope. Awarded contractor shall remove existing (dark) fiber connectivity during construction and re-install with new 12 strand and 24 strand fiber to termination points at completion of raceway installation consistent with addendum #1 document. Contractor to include all required terminations (fusion type to match existing).

### SHEET E-100

Add removal of fiber optic raceways to scope of work as indicated on attached sheet E-100.

### SHEET E-101

1. Add new fiber optic raceways on roof section 4; include re-pulling existing fiber optic cables and terminations as indicated on attached sheet E-101.

ATTACHMENTS: SHEETS E-100 and E-101